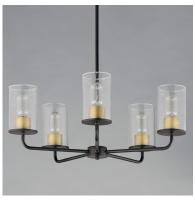

### PRODUCT DESCRIPTION

Cylinders in Clear Seeded glass on simple Satin Nickel frames or matte Black frames with Antiqued Brass socket covers. Pivoting arms on chandelier allow it to direct light up or down. Use filament lamps either tubular or Edison in shape for a Coastal or Industrial look, or use a traditional A19 to create a more transitional look. A full range of affordable lighting for the kitchen, dining room, bathroom, or bedroom that easily complements fashionable finishes and lasting styles.

#### FINISHES OPTION

Antique Brass / Black (ABBK)
Satin Nickel (SN)