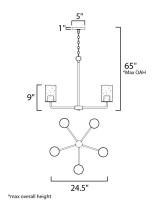

### **MEASUREMENTS**

DIMENSION : 24.5" W x 9" H MAX OAH : 65" OAH

CANOPY : 5" W x 1" H x 5" L

HANGING WEIGHT : 9.26 lb