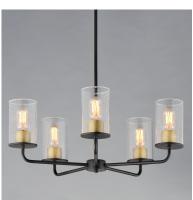

### PRODUCT DESCRIPTION

Cylinders in Clear Seeded glass on simple Satin Nickel frames or matte Black frames with Antiqued Brass socket covers. Pivoting arms on chandelier allow it to direct light up or down. Use filament lamps either tubular or Edison in shape for a Coastal or Industrial look, or use a traditional A19 to create a more transitional look. A full range of affordable lighting for the kitchen, dining room, bathroom, or bedroom that easily complements fashionable finishes and lasting styles.

#### FINISHES OPTION

Antique Brass / Black (ABBK)
Satin Nickel (SN)