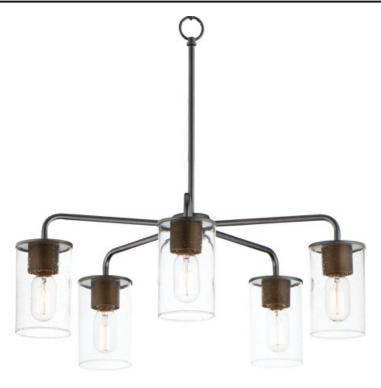

### PRODUCT DESCRIPTION

Cylinders in Clear Seeded glass on simple Satin Nickel frames or matte Black frames with Antiqued Brass socket covers. Pivoting arms on chandelier allow it to direct light up or down. Use filament lamps either tubular or Edison in shape for a Coastal or Industrial look, or use a traditional A19 to create a more transitional look. A full range of affordable lighting for the kitchen, dining room, bathroom, or bedroom that easily complements fashionable finishes and lasting styles.

#### FINISHES OPTION

Antique Brass / Black (ABBK)
Satin Nickel (SN)